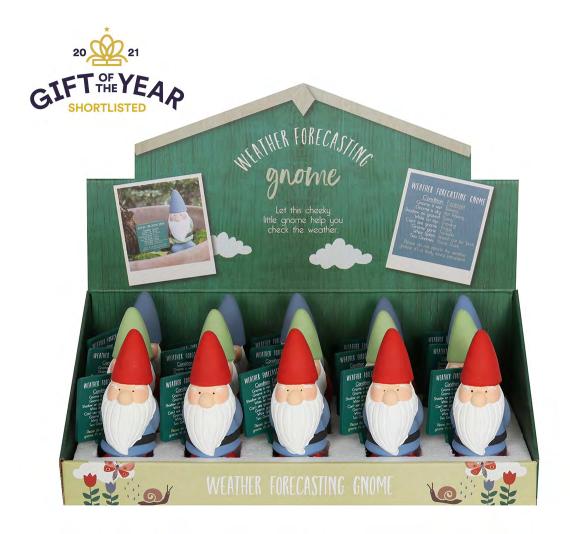

# **Product Code**

GG\_56238

Terracotta Weather Forecasting Gnome

Barcode: 5056131106147

#### **Product Description**

This endearing 'weather forecasting' gnome is just the man to depend on. Place him in the garden along with his tiny woodensign and be the first to know when there's rain, sun, or snow. Humourous gnome conditions include; gnome is wet: raining,gnome is dry: not raining, shadow on ground: sunny, white on top: snowing, can't see gnome: foggy, gnome gone: tornado, whitesplats: watch out for birds, two gnomes: you're drunk. Each display includes 15 gnomes and matching signs in three colourcombinations.

The product is manufactured in China

**Product Dimensions:** 

H: 14cm x W: 6cm x D: 6cm

**Product Weight:** 

128g

**Product Materials:** 

Terracotta

**Packaging Materials:** 

Cardboard Display Box

**Packaging Dimensions:** 

H: 45cm x W: 16cm x D: 25cm

**Packaging Information:** 

Cardboard Display Box

**Packed Weight:** 

2340g